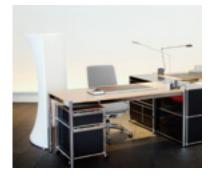

### A New Office Space Concept

The falce system offers you a new concept in office space division. Without compromising functionality or versatility, falce actualises the idea of mental affect taking priority over strict spacial efficiency. Fabric covers are stretched over curved light-weight aluminium frames, thus providing quick access to a graceful and comforting environment. falce is the ideal choice for those seeking a softer approach to corporate interior design.

#### Size Variations

The falce system consists of four round partition types, two flat partition types, and four height options for each respective shape, thus giving it the flexibility to cater to various spaces.