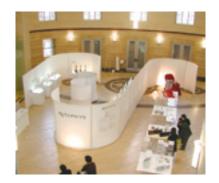

Example 6

Four meeting booths created using a four-way connector.

2006 Osaka Design Center Best Product Award

Many other configurations are possible using the falce system's range of partition shapes, sizes and connector components.