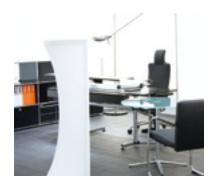

### A New Office Space Concept

The falce system offers you a new concept in office space division. Without compromising functionality or versatility, falce actualises the idea of mental affect taking priority over strict spacial efficiency. Fabric covers are stretched over curved light-weight aluminium frames, thus providing quick access to a graceful and comforting environment. falce is the ideal choice for those seeking a softer approach to corporate interior design.

#### Size Variations

The falce system consists of four round partition types, two flat partition types, and four height options for each respective shape, thus giving it the flexibility to cater to various spaces.