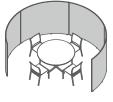

#### Example 4

Single 4-person meeting booth created using four connected R1700 partitions.

Example 5

Three meeting booths created using a three-way connector.

2005 Good Design Award Small and Medium Enterprise Agency Director's Award