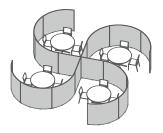

#### Example 3

Two 4-person meeting booths created using eight connected R1700 partitions.

#### Example 4

Single 4-person meeting booth created using four connected R1700 partitions.

Example 5

Three meeting booths created using a three-way connector.

2005 Good Design Award Small and Medium Enterprise Agency Director's Award