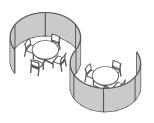

#### Example 3

Two 4-person meeting booths created using eight connected R1700 partitions.