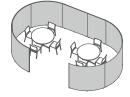

#### Example 3

Two 4-person meeting booths created using eight connected R1700 partitions.

#### Example 4

Single 4-person meeting booth created using four connected R1700 partitions.

Example 5

Three meeting booths created using a three-way connector.

2005 Good Design Award Small and Medium Enterprise Agency Director's Award