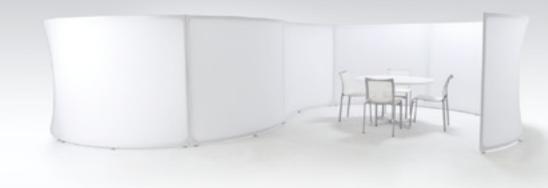

#### Size Variations

The falce system consists of four round partition types, two flat partition types, and four height options for each respective shape, thus giving it the flexibility to cater to various spaces.

Usage Examples

Round and flat partitions can be combined to produce various useful configurations.