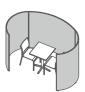

#### Example 1

Small meeting booth created using connected R700 and R1700 partitions.