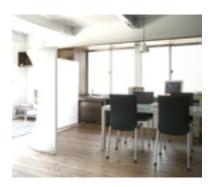

Usage Examples

Round and flat partitions can be combined to produce various useful configurations.

#### Example 2

Lounge space created using connected R1700 and flat partitions.