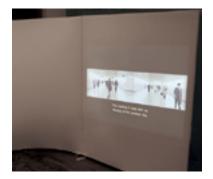

\*Printing is only available for white fabric.

**Projection Screen** 

falce's white fabrics can be used as basic projection screens, making them ideal for simple home theatre applications or event space video displays.