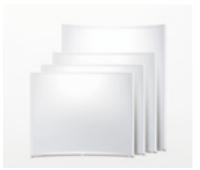

#### Size Variations

The falce system consists of four round partition types, two flat partition types, and four height options for each respective shape, thus giving it the flexibility to cater to various spaces.