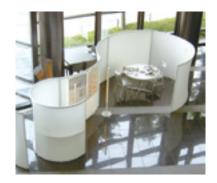

#### Example 3

Two 4-person meeting booths created using eight connected R1700 partitions.

#### Example 4

Single 4-person meeting booth created using four connected R1700 partitions.

Example 5

Three meeting booths created using a three-way connector.

2005 Good Design Award Small and Medium Enterprise Agency Director's Award