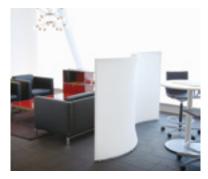

#### Example 1

Small meeting booth created using connected R700 and R1700 partitions.

#### Example 2

Lounge space created using connected R1700 and flat partitions.