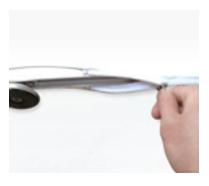

#### Washable Cover

By undoing the zip fastener at the base of the screen, the fabric cover can be removed from the aluminium frame. The covers are washable, so it is always possible to restore them to a pristine state.