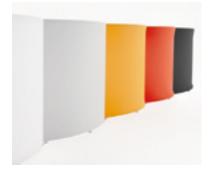

#### Features

Fabric Colours

Five colour options are available for coordinating with your space: white, grey, orange, red and black. Colours can be easily changed by replacing the fabric covers.