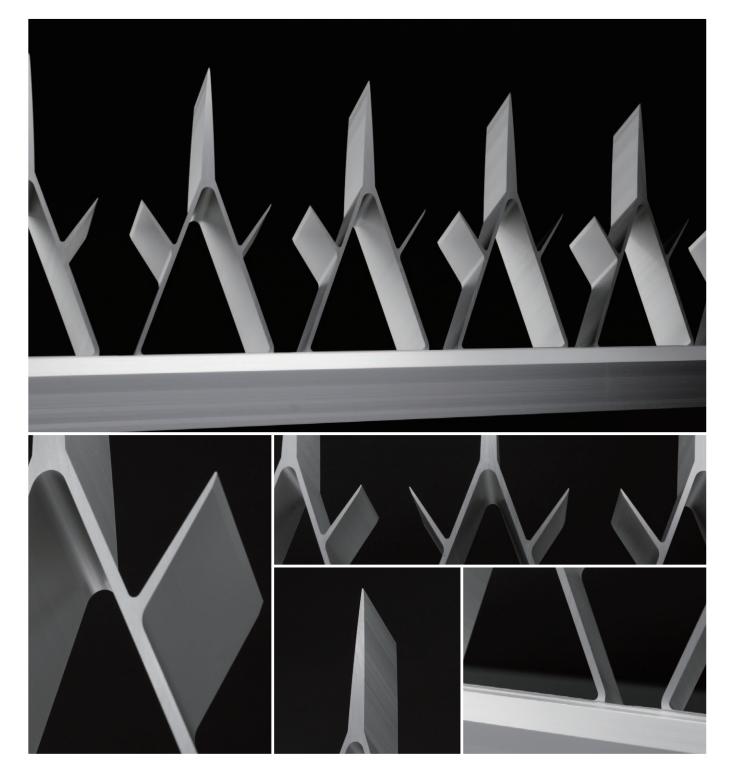

# Refining the urban landscape.

AG - Security wall spikes for both personal residences and building complexes. Derived from reflections upon the notion of "Japaneseness", AG brings a highly expressive approach to building security. Beauty is apparent on both a micro and macro level: a subtle blend of different line forms meets together with an overall presence that radiates a sense of protection and stability. AG is the perfect choice for those seeking a cross between security functionality and a refined visual aesthetic.

### Precautions

- This product is designed to deter intruders only. The fitting of this product does not guarantee the total deterrence of all intruders.
- This product features sharp cross-sections. Safety gloves should be worn at all times during the installation process.
- Do not install this product in a location where it can be easily touched.
- End Cap components (sold separately) should always be attached to prevent rain from entering the internal structure.