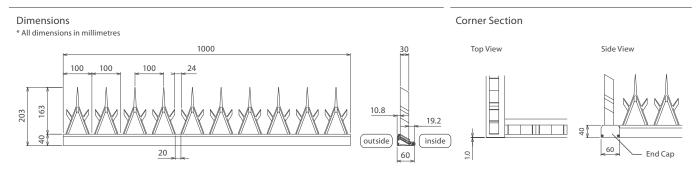

## Components Materials Main Unit [M6x45] Concrete Anchor Bolts × 4 [4x13] Self Drilling Screws × 4 Main Unit Aluminium extrusion with anodized coating Materials End Cap (sold separately) [mm] [BRP4x20] Pilot-Point Screw × 2 \* Main units are sold in 1 metre sections, but can be cut down to 10 cm sections for fitting to various wall lengths. End Cap SUS304 Stainless steel with baked acrylic paint finish Silver