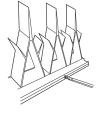

#### Installation

A unique feature of AG is its installation via a base unit. This allows fixtures to be internally housed, thus enhancing appearance and effectiveness.

The Base Unit is installed with concrete anchor bolts.