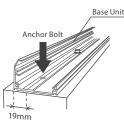

#### Installation

A unique feature of AG is its installation via a base unit. This allows fixtures to be internally housed, thus enhancing appearance and effectiveness.

The Base Unit is installed with concrete anchor bolts.

The Spike Unit is then inserted into the Base Unit.

The Spike Unit is locked in place with inward facing screws.