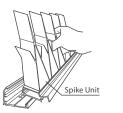

The Spike Unit is then inserted into the Base Unit.

The Spike Unit is locked in place with inward facing screws.