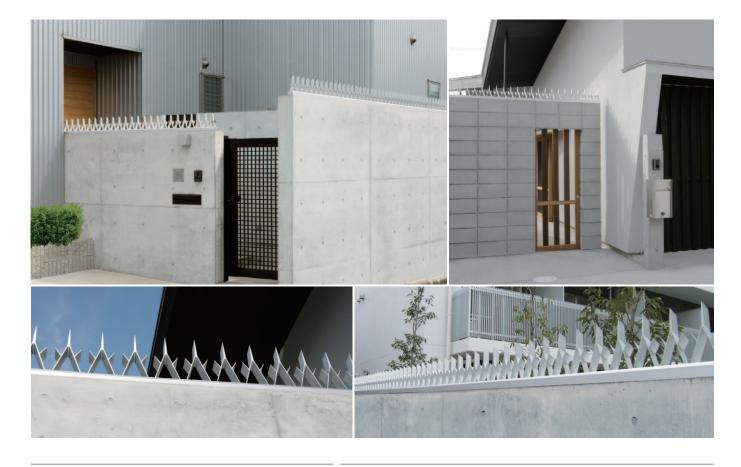

# Refining the urban landscape.

AG - Security wall spikes for both personal residences and building complexes. Derived from reflections upon the notion of "Japaneseness", AG brings a highly expressive approach to building security. Beauty is apparent on both a micro and macro level: a subtle blend of different line forms meets together with an overall presence that radiates a sense of protection and stability. AG is the perfect choice for those seeking a cross between security functionality and a refined visual aesthetic.